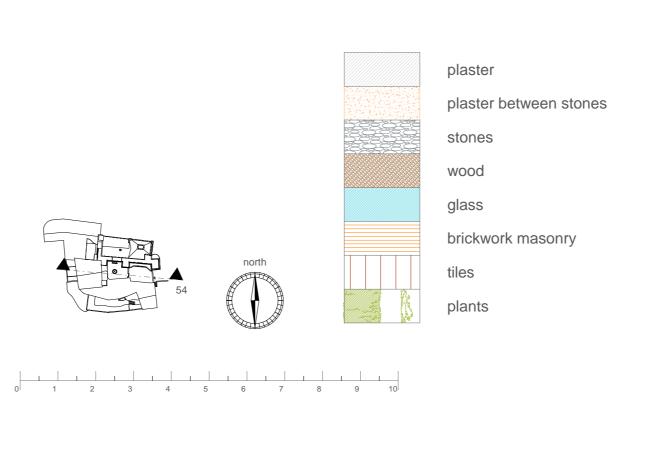

| Drawing:   | State of the project: | EXECUTIVE PROJECT | Drawing number: |
|------------|-----------------------|-------------------|-----------------|
| Section 54 | Scale:                | 1:100             | \/∩7            |
| VIEWS      | Date:                 | 11 / 2009         | V 0 1           |