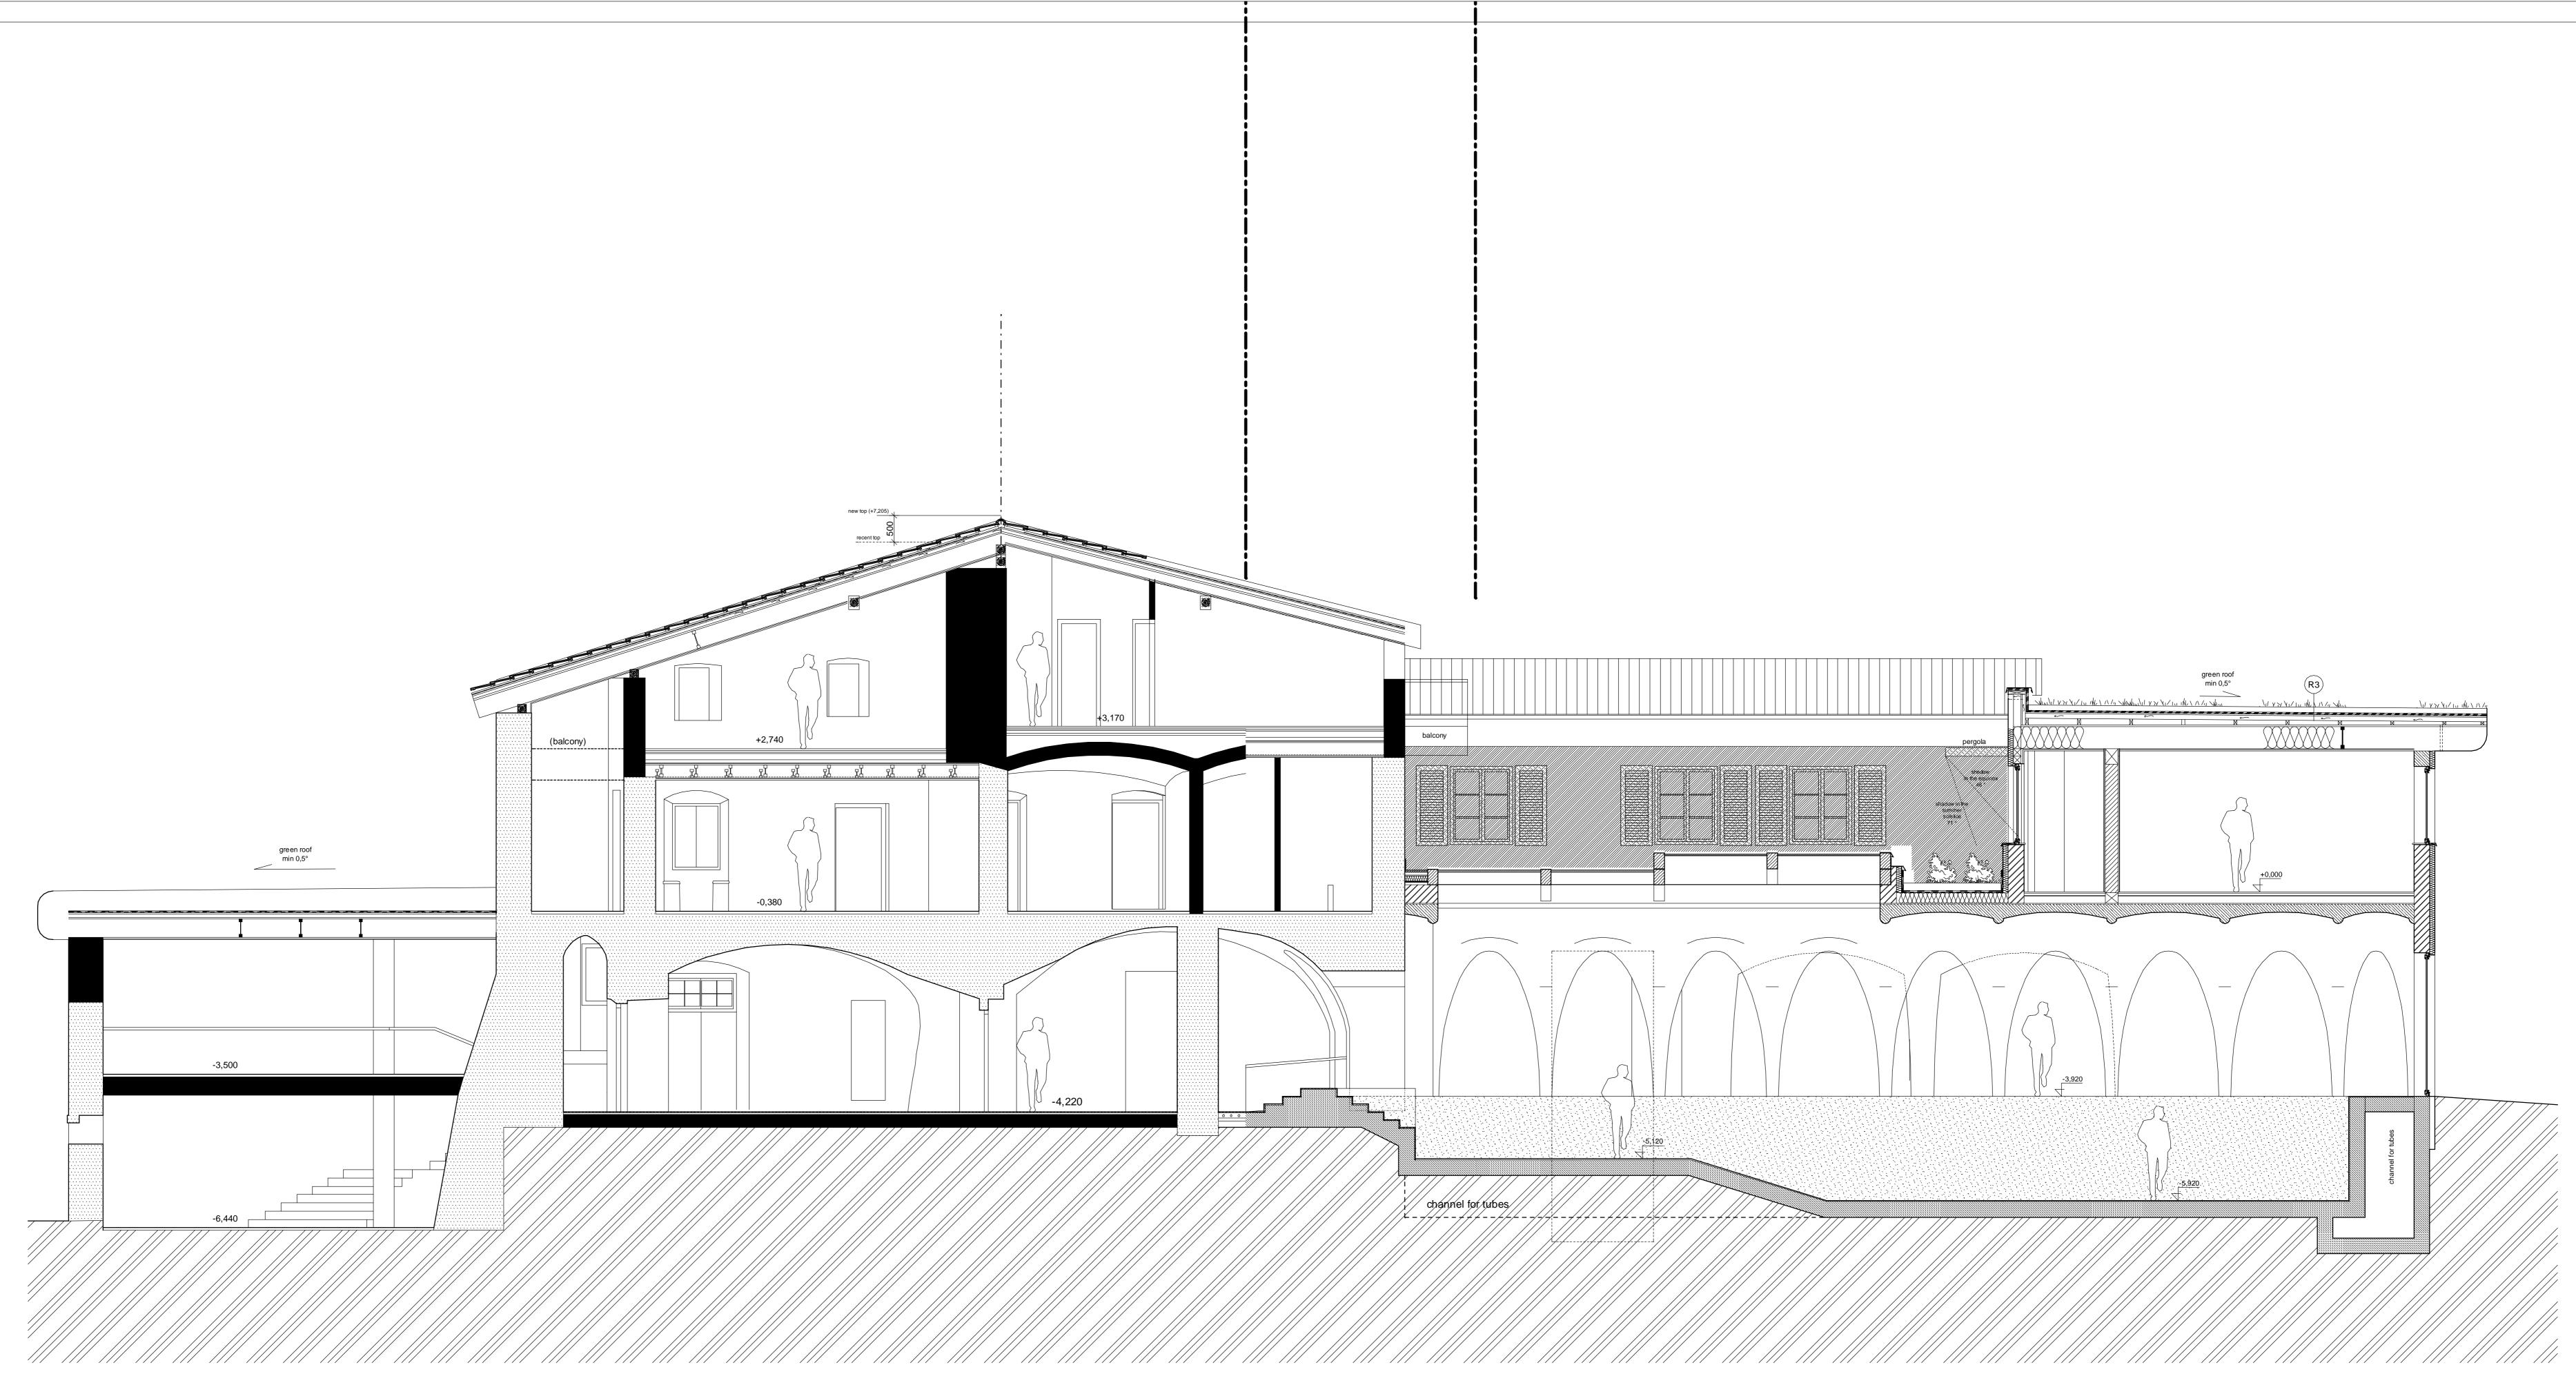

## podelny rez stredem

## Notes:

All work to be done according to current regulations and technology rules, including health and safety.
In case of any doubt, uncertainity or unforseen circumstances consultation with the architect is needed to clarify progress of work.
Drawing of individual professions and other documentation on the list are part of the main drawing. It is necessary to coordinate building structure drawings and adjustments made by other professions.

| +0,000 = 54,84 meters of<br>+0,000 = 28,64 meters a                                                                                                                                                                          | -                           |                                                                                                                                                                                                                                    |            |                   |
|------------------------------------------------------------------------------------------------------------------------------------------------------------------------------------------------------------------------------|-----------------------------|------------------------------------------------------------------------------------------------------------------------------------------------------------------------------------------------------------------------------------|------------|-------------------|
| Project:<br>the holistic hotel in El Palol<br>property: Mas Palol (Can Fages), municipal area:<br>Torroella de Fluvia, county: l'Alt Emporda, Spain<br>Investor:<br>Zain Maitreya, s.I., Margenat 23, 08017 Barcelona, Spain |                             | ak. arch. Oldrich Hozman<br>Na Zajezdu 16, 101 00 Praha 10<br>Czech Republic<br>Czech Republic<br>Czech Chamber of Architects Reg. no.: 01284<br>tel + 42 0 23 5 3 1 16 22<br>fax + 42 0 23 5 3 1 16 22<br>www.arc.cz   arc@arc.cz |            |                   |
| Architect: ak. arch. Oldrich Hozman                                                                                                                                                                                          | Drawn by: Ing. Jan Machacek | Profession: XXXX                                                                                                                                                                                                                   |            | A4 formats:<br>18 |
| Structural engineer: Joan Carles Capilla Ten and Maria Pia Monaco Baques, arquitectes                                                                                                                                        |                             | arch. Arturo                                                                                                                                                                                                                       | de la Maza |                   |
| Drawing:<br>Section 15<br>SECTIONS                                                                                                                                                                                           |                             | State of the project: EXECU-   Scale: 1:50   Date: 11/2                                                                                                                                                                            |            | Drawing number:   |