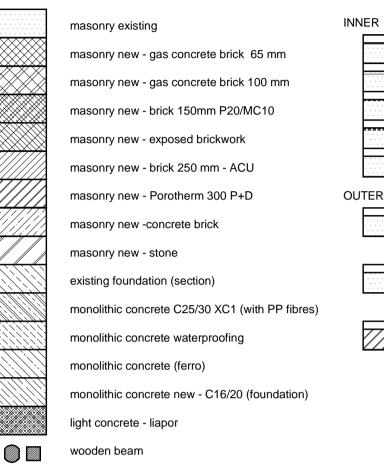

| no. | room    | m2   | floor       | ceillling    | soffit | walls      | ceramic facing | note |
|-----|---------|------|-------------|--------------|--------|------------|----------------|------|
| 205 | room    | 3,76 | F 12; wg 01 | clay plaster | no     | S 01; S 03 | tadelakt       |      |
| 206 | balcony | 3,54 | F 04        | no           | no     | C 01       | socle          |      |



## THE LEGEND OF MATERIALS



## THE LEGEND OF SURFACES



## Notes:

- 1 All work to be done according to current regulations and technology rules, including health and safety.
- 2. In case of any doubt, uncertainity or unforseen circumstances consultation with the architect is needed to clarify progress of work.
- 3. Drawing of individual professions and other documentation on the list are part of the main drawing. It is necessary to coordinate building structure drawings and adjustments made by other professions.



Date:

11 / 2009