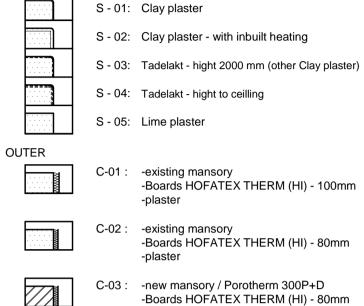

| no. | room    | m2   | floor       | ceillling    | soffit | walls      | ceramic facing | note |
|-----|---------|------|-------------|--------------|--------|------------|----------------|------|
| 205 | room    | 3,76 | F 12; wg 01 | clay plaster | no     | S 01; S 03 | tadelakt       |      |
| 206 | balcony | 3,54 | F 04        | no           | no     | C 01       | socle          |      |



## THE LEGEND OF MATERIALS



## THE LEGEND OF SURFACES



## Notes:

- 1 All work to be done according to current regulations and technology rules, including health and safety.
- 2. In case of any doubt, uncertainity or unforseen circumstances consultation with the architect is needed to clarify progress of work.
- 3. Drawing of individual professions and other documentation on the list are part of the main drawing. It is necessary to coordinate building structure drawings and adjustments made by other professions.



Date:

11 / 2009