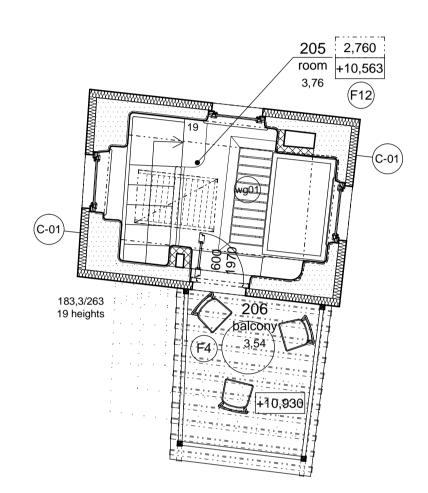

| no. | room    | m2   | floor       | ceillling    | soffit | walls      | ceramic facing | note |
|-----|---------|------|-------------|--------------|--------|------------|----------------|------|
| 205 | room    | 3,76 | F 12; wg 01 | clay plaster | no     | S 01; S 03 | tadelakt       |      |
| 206 | balcony | 3,54 | F 04        | no           | no     | C 01       | socle          |      |